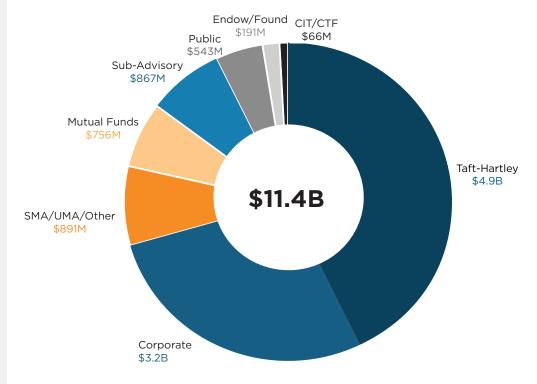

# Quick Firm Facts

Year Founded 1997 AUM \$11.4B # of Professionals 40+ As of 12.31.2023

Founded in 1997, Chartwell Investment Partners, LLC, is a Berwyn, Pennsylvania based boutique investment management firm with \$11.4B in assets under management, focusing on institutional, sub-advisory, and private client relationships. Chartwell is an independent affiliate and subsidiary of Raymond James Investment Management, the asset management subsidiary of Raymond James, Inc. (NYSE: RJF) which is based in St. Petersburg, Florida.